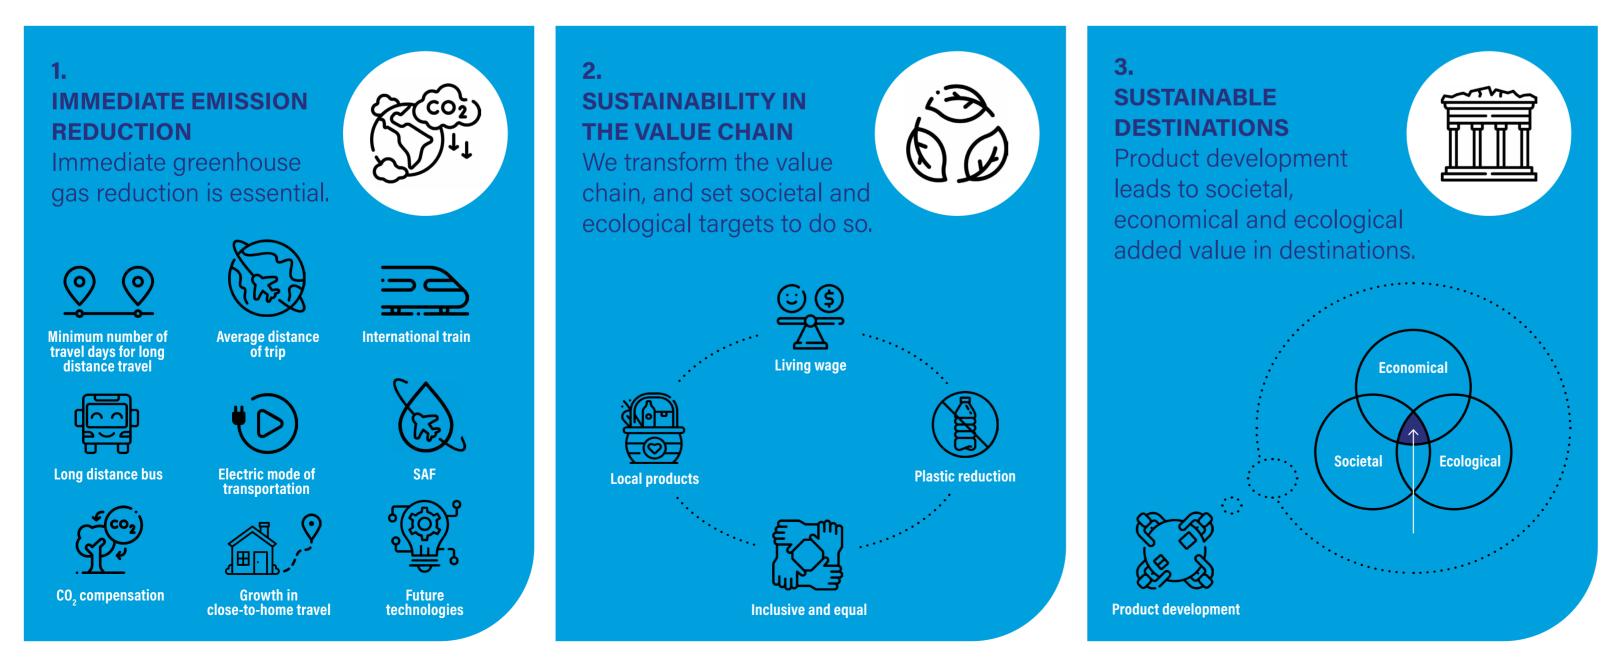

# THREE OVERARCHING FOCUS AREAS HAVE BEEN IDENTIFIED BASED ON OUR AMBITION ...

as a negative impact

Economic growth, prosperity, development

Broadening of world view Cos

**Overtourism** 

CO, emissions

## **OUR AMBITION ...**